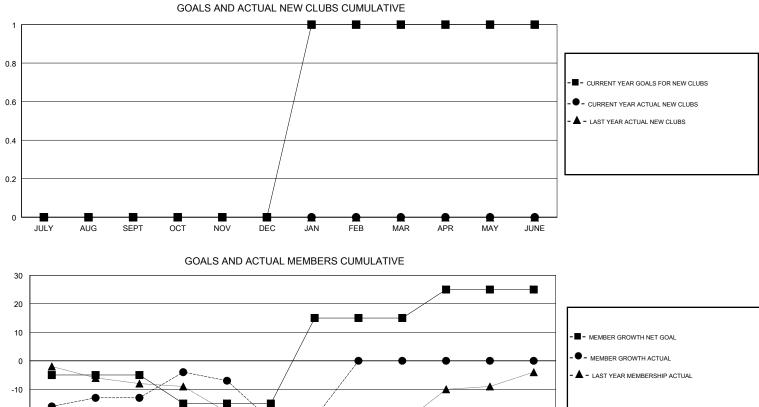

## LOCATION GREECE

|                       | GMT CA |  |
|-----------------------|--------|--|
| Members               |        |  |
| RESULTS FOR 2017-2018 |        |  |

| QUARTER       | NEW CLUB GOAL | NEW CLUBS | DROPPED CLUBS |               | MEMBER GROWTH NET | MEMBER GROWTH | DROPPED               |
|---------------|---------------|-----------|---------------|---------------|-------------------|---------------|-----------------------|
| QUARTER       |               |           |               | QUARTER       | GOAL              | ACTUAL        | MEMBERS ACTUAL        |
|               |               |           |               |               |                   |               | (including transfers) |
|               |               |           |               |               |                   |               |                       |
| JULY/AUG/SEPT | 0             | 0         | 0             | JULY/AUG/SEPT | -5                | 27            | 31                    |
| OCT/NOV/DEC   | 0             | 0         | 0             | OCT/NOV/DEC   | -10               | 24            | 30                    |
| JAN/FEB/MAR   | 1             | 0         | 0             | JAN/FEB/MAR   | 30                | 11            | 7                     |
| APR/MAY/JUNE  | 0             | 0         | 0             | APR/MAY/JUNE  | 10                | 0             | 0                     |